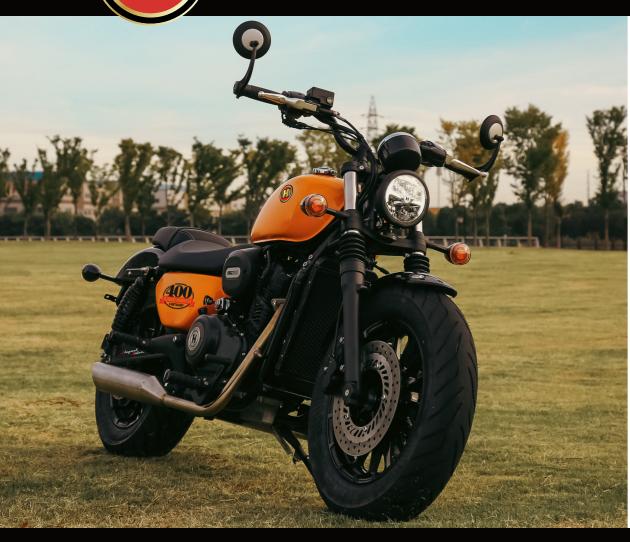

## B40 Hanuay MADE WITH PRIDE RIDDEN WITH PASSION

The 'B' Series Beautiful, Bold, Brave, Brutish, Brilliant. Bringing home a pure riding experience that we can all enjoy.

## **Built to be ridden**

Hanway build their motorcycles to be ridden - some models prefer the tarmac, the all new 'B' series can tackle the sweeping roads with ease and style. With the learner legal high power liquid cooled 125, this model is perfect to tackle the daily commute, or a mini tour over the weekend.

The B40 is the perfect choice for using everyday - or for venturing out on a wider tour.