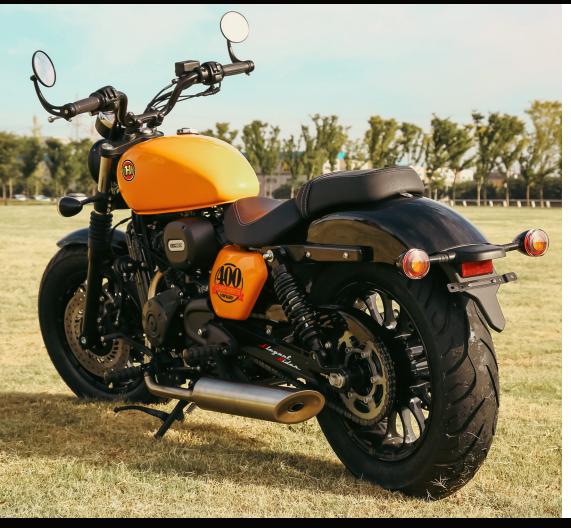

## B40 Hanuay MADE WITH PRIDE RIDDEN WITH PASSION

The 'B' Series Beautiful, Bold, Brave, Brutish, Brilliant. Bringing home a pure riding experience that we can all enjoy.

## **Built to be ridden**

Hanway build their motorcycles to be ridden - some models prefer the tarmac, the all new 'B' series can tackle the sweeping roads with ease and style. With the learner legal high power liquid cooled 125, this model is perfect to tackle the daily commute, or a mini tour over the weekend.

The B40 is the perfect choice for using everyday - or for venturing out on a wider tour.