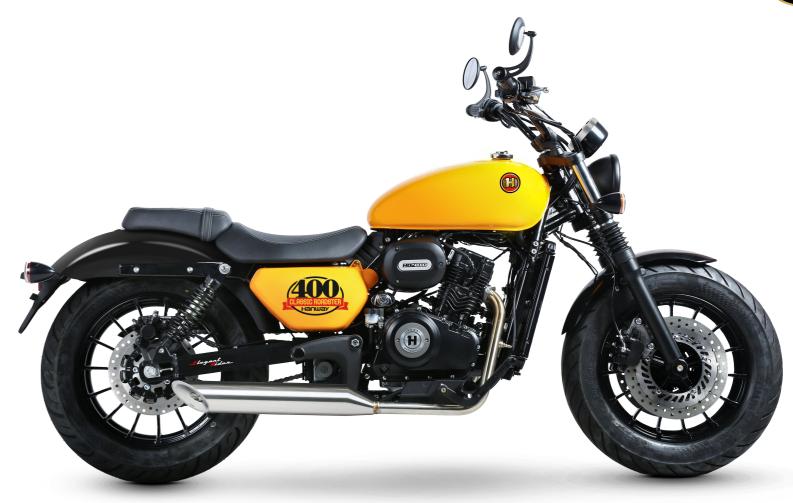

## **B40** TECHNICAL SPECIFICATION

| Engine                          | B40                                               |
|---------------------------------|---------------------------------------------------|
| Engine type                     | Twin Liquid Cooled 4T 4V DOHC                     |
| Displacement (cc)               | 389cc                                             |
| Compression Ratio               | 11:21                                             |
| Max Net Power (kWr/min)         | 28/8500                                           |
| Max Net Torque, rate (Nm/r/min) | 36/7500                                           |
| Clutch Method                   | Slipper Clutch                                    |
| Frame/Body                      | Frame/Body                                        |
| Dimensions (mm)                 | 2230(L) x 820(W) x 1060(H)                        |
| Wheelbase (mm)                  | 1518mm                                            |
| Transfer                        | Chain / Belt Optional                             |
| Light Source                    | LED                                               |
| Kerb Weight                     | 185kg                                             |
| Seat Height (mm)                | 690mm                                             |
| Frame Form                      | Cradle Type Cast Steel Soft + Aluminium Rear Fork |
| Front Suspension                | Upright Shock                                     |
| Rear Suspension                 | Dual Rear Shock Absorbers                         |
| Front Tyre                      | 130/90-16                                         |
| Rear Tyre                       | 150/80-16                                         |
| Front Brake                     | 300mm Dual Piston - Dual Disc ABS                 |
| Rear Brake                      | 255mm Single Piston - Single Disc ABS             |
| Fuel Capacity                   | 16ltr                                             |
|                                 | E. & O. E.                                        |